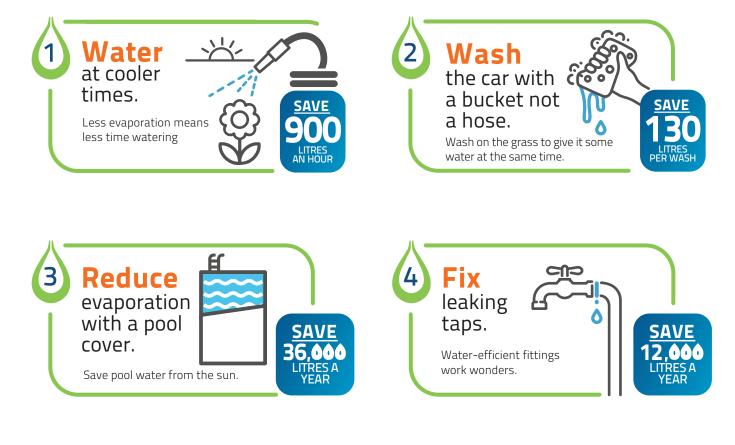

## **OUTDOOR** TIPS

These easy tips are a great way to get started and a general guide to the savings you can make (depending on your appliances and household).

Follow our simple water-saving tips to help reach our target.