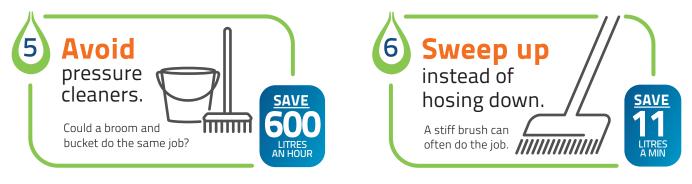

## **OUTDOOR** TIPS

These easy tips are a great way to get started and a general guide to the savings you can make (depending on your appliances and household).

Follow our simple water-saving tips to help reach our target.