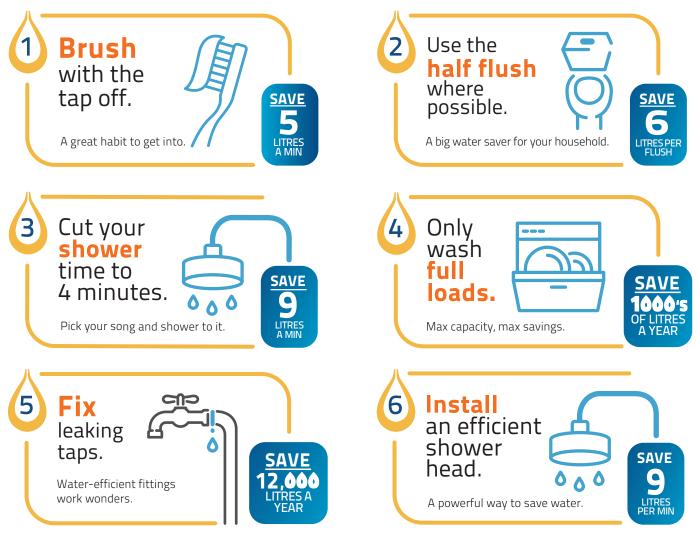

## **INDOOR** TIPS

These easy tips are a great way to get started and a general guide to the savings you can make (depending on your appliances and household).

Follow our simple water-saving tips to help reach our target.