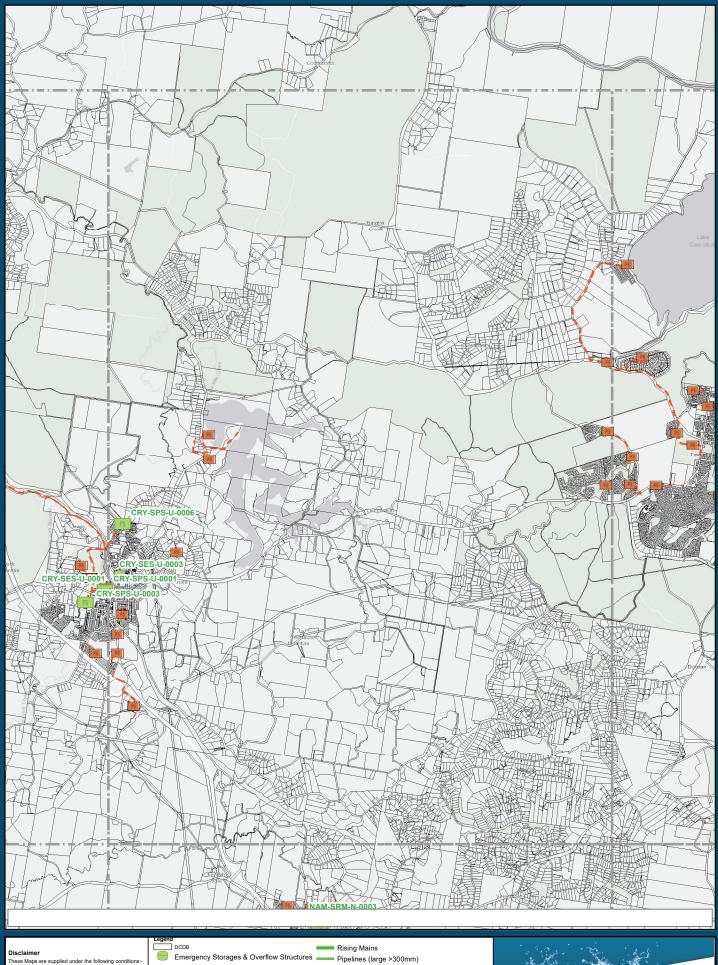

Sewage Treatment Plant Upgrades
Sewerage Schedule of Works

Map 5

Kilometers G 1:50,000 Inquit (A3)

N

Date: 4/04/2019

Unitywater