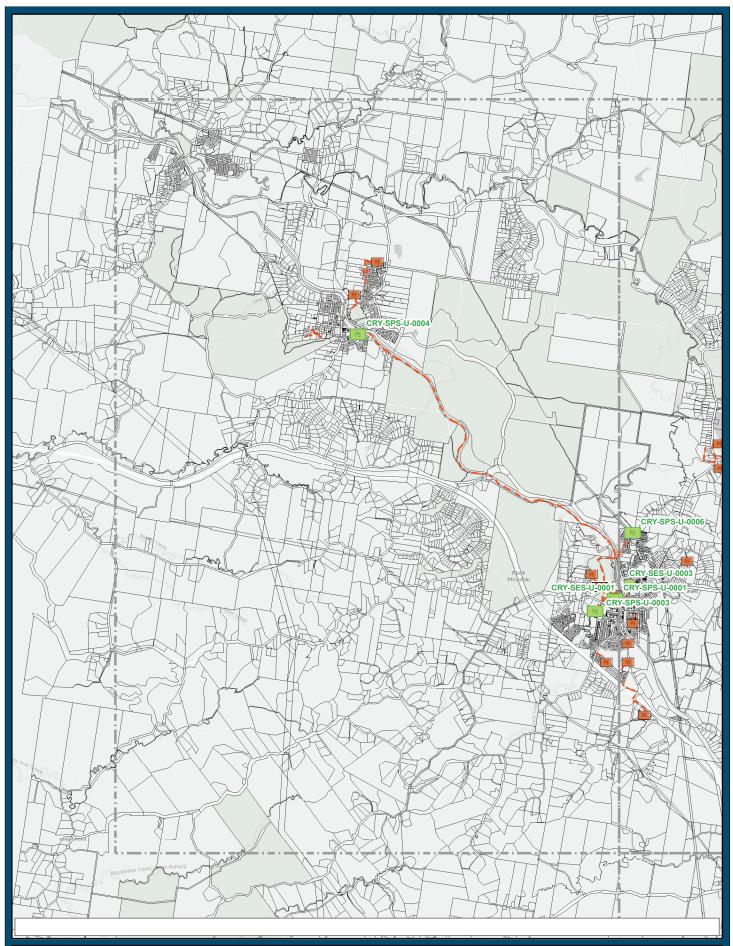

## Sewage Treatment Plant Upgrades Sewerage Schedule of Works

ks Map 2

Pipelines (small)

Other

 $\overline{\mathbf{N}}$ 

Date: 4/04/2019

|                                                                                                                                                                                                                                                          | Legend                                                                                  |       |            |                                                                                           |
|----------------------------------------------------------------------------------------------------------------------------------------------------------------------------------------------------------------------------------------------------------|-----------------------------------------------------------------------------------------|-------|------------|-------------------------------------------------------------------------------------------|
| Disclaimer<br>These Maps are supplied under the following conditions:-                                                                                                                                                                                   | DCDB Rising Mains     Emergency Storages & Overflow Structures Pipelines (large >300mm) | A.R   |            |                                                                                           |
| Mapping details are supplied from information contained in<br>Unitywater's records which may have been furnished to                                                                                                                                      | M&E Network  Pipelines (small)                                                          | - Sec |            | A                                                                                         |
| Unitywater is records which may have been turnished to<br>Unitywater by other persons. Unitywater gives no warranty or<br>guarantee of any kind, expressed, implied, or statutory, to the<br>correctness or accuracy of the map details or the degree of | Pump Stations & Valve Pits Other                                                        |       | 8- 3- A-   |                                                                                           |
| compliance with any standards in this matter.<br>Persons making decisions with financial or legal implications must<br>not rely upon the map details shown for the purpose of                                                                            | STP Sewage Treatment Plant Upgrades                                                     |       | Kilometers | 2 Unitywater<br>Geospatial Information Systems                                            |
| determining whether any particular facts or circumstances exist<br>and Unitywater (and its officers and agents) expressly disclaim<br>responsibility for any loss or damage suffered as a result of placing                                              | Sewerage Schedule of Works Map 4                                                        |       | 1:50,000   | Ground Floor, 33 King St<br>Caboolture QLD 4510<br>Inquiries: 1300 0 Unity (1300 086 489) |