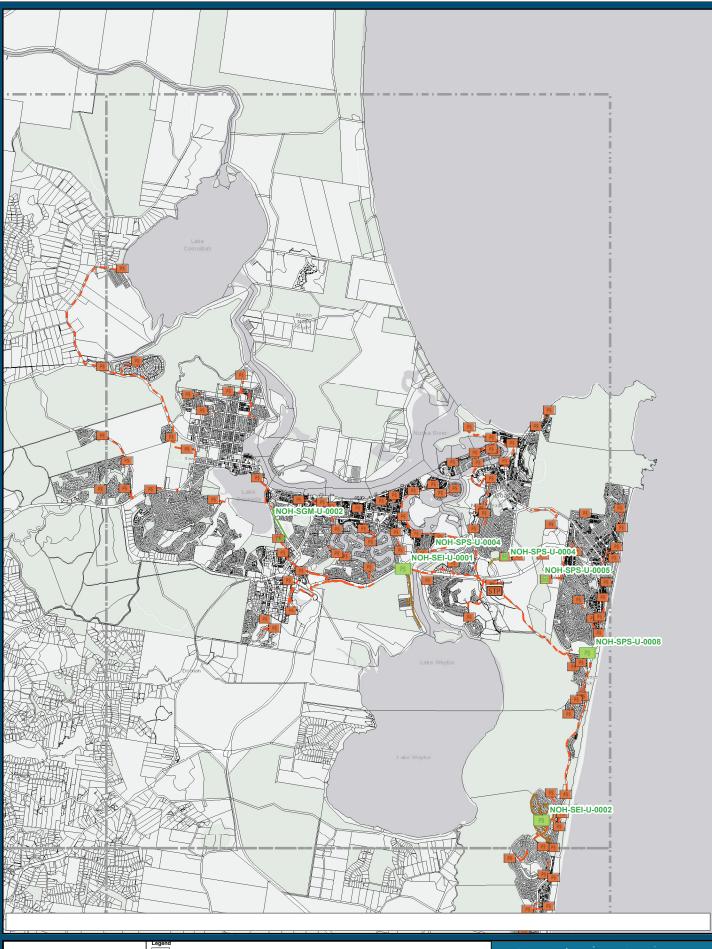

## Sewage Treatment Plant Upgrades Sewerage Schedule of Works

ks Map 2

Pipelines (small)

Other

 $\overline{\mathbf{N}}$ 

Date: 4/04/2019

|                                                                                                                                                                                                                                                          | Legend                                                                                  |       |            |                                                                                           |
|----------------------------------------------------------------------------------------------------------------------------------------------------------------------------------------------------------------------------------------------------------|-----------------------------------------------------------------------------------------|-------|------------|-------------------------------------------------------------------------------------------|
| Disclaimer<br>These Maps are supplied under the following conditions:-                                                                                                                                                                                   | DCDB Rising Mains     Emergency Storages & Overflow Structures Pipelines (large >300mm) | A.R   |            |                                                                                           |
| Mapping details are supplied from information contained in<br>Unitywater's records which may have been furnished to                                                                                                                                      | M&E Network  Pipelines (small)                                                          | - Sec |            | A                                                                                         |
| Unitywater is records which may have been turnished to<br>Unitywater by other persons. Unitywater gives no warranty or<br>guarantee of any kind, expressed, implied, or statutory, to the<br>correctness or accuracy of the map details or the degree of | Pump Stations & Valve Pits Other                                                        |       | 8- 3- A-   |                                                                                           |
| compliance with any standards in this matter.<br>Persons making decisions with financial or legal implications must<br>not rely upon the map details shown for the purpose of                                                                            | STP Sewage Treatment Plant Upgrades                                                     |       | Kilometers | 2 Unitywater<br>Geospatial Information Systems                                            |
| determining whether any particular facts or circumstances exist<br>and Unitywater (and its officers and agents) expressly disclaim<br>responsibility for any loss or damage suffered as a result of placing                                              | Sewerage Schedule of Works Map 4                                                        |       | 1:50,000   | Ground Floor, 33 King St<br>Caboolture QLD 4510<br>Inquiries: 1300 0 Unity (1300 086 489) |