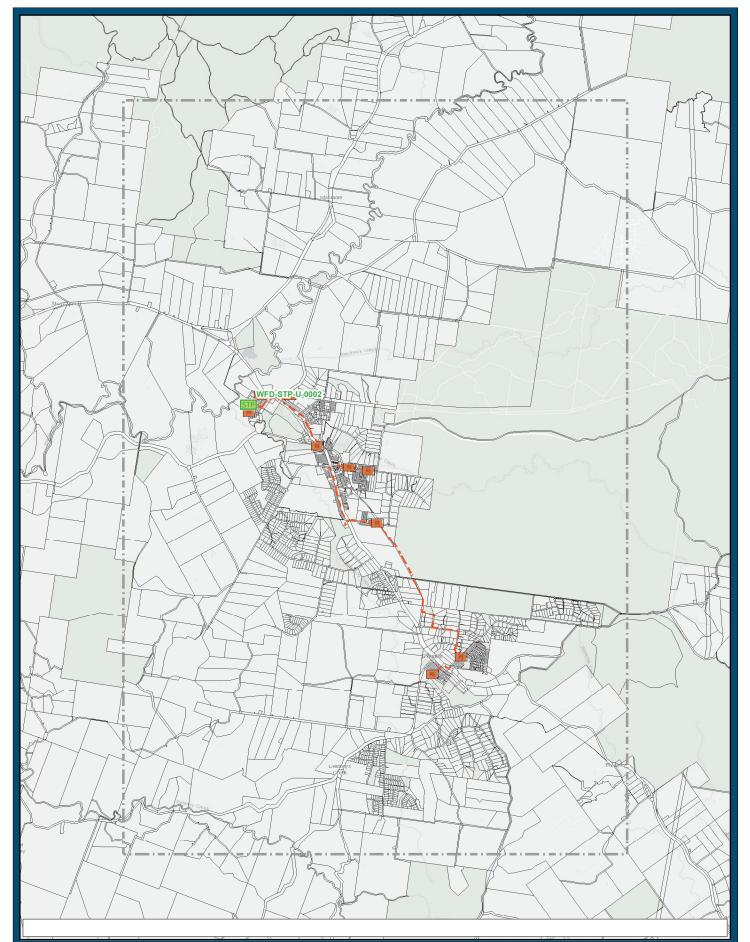

## Rising Mains Disclaimer These Maps are supplied under the follo Emergency Storages & Overflow Structures Pipelines (large >300mm) ving co ails are supplied from information co records which may have been furnis Μ M&E Network Pipelines (small) Other Pump Stations & Valve Pits Unitywater STP Sewage Treatment Plant Upgrades N Kik Map 15 1:50,000 (A3) Sewerage Schedule of Works Date: 4/04/2019