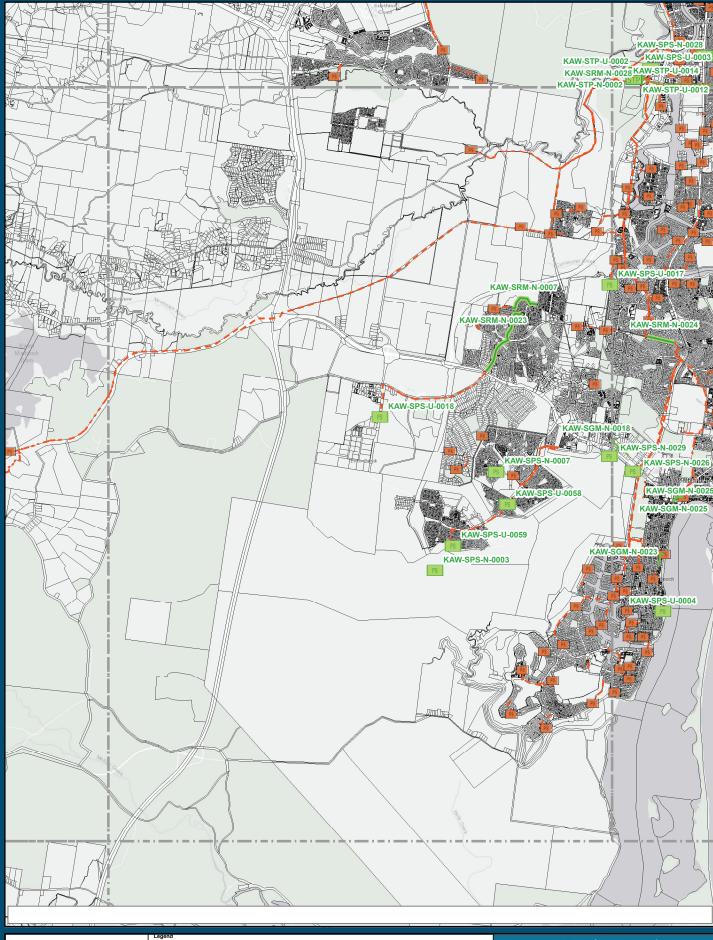

| ng   | Sewerage Schedule of Works Map 13                                 | 1:50,000<br>Date: 4/04/2019 (A3) |
|------|-------------------------------------------------------------------|----------------------------------|
| st   | STP Sewage Treatment Plant Upgrades                               | Kilometers                       |
|      | Pump Stations & Valve Pits Other                                  | 0 1                              |
|      | M&E Network Pipelines (small)                                     |                                  |
| ns:- | Emergency Storages & Overflow Structures Pipelines (large >300mm) |                                  |
|      | Legend DCDB Rising Mains                                          | 1.10.1.00                        |