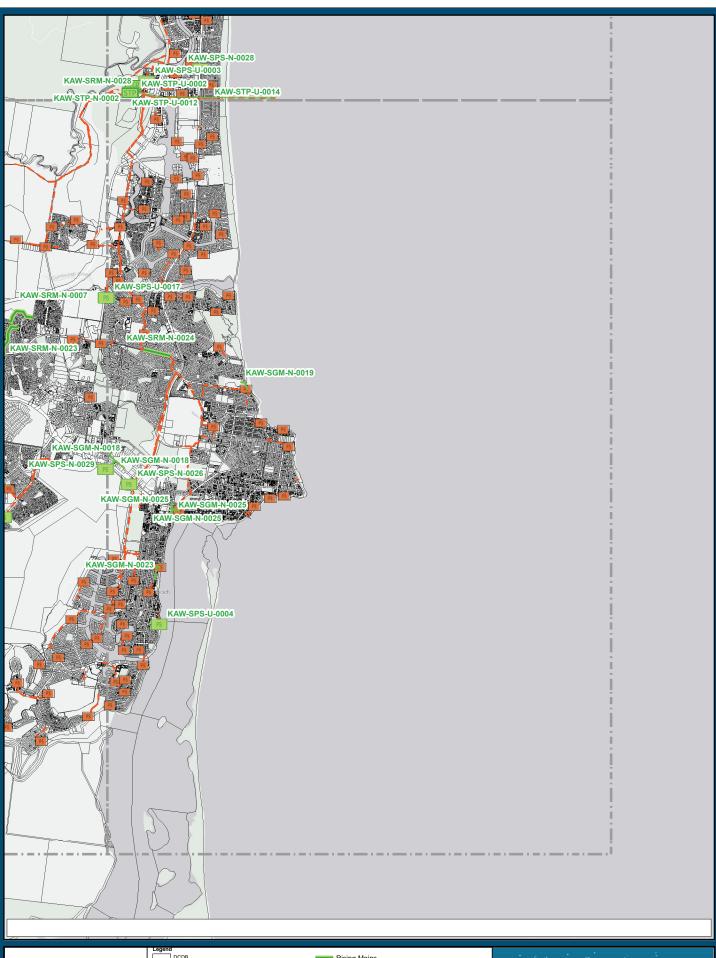

| ng   | Sewerage Schedule of Works Map 13                                 | 1:50,000<br>Date: 4/04/2019 (A3) |
|------|-------------------------------------------------------------------|----------------------------------|
| st   | STP Sewage Treatment Plant Upgrades                               | Kilometers                       |
|      | Pump Stations & Valve Pits Other                                  | 0 1                              |
|      | M&E Network Pipelines (small)                                     |                                  |
| ns:- | Emergency Storages & Overflow Structures Pipelines (large >300mm) |                                  |
|      | Legend DCDB Rising Mains                                          | 1.10.1.00                        |