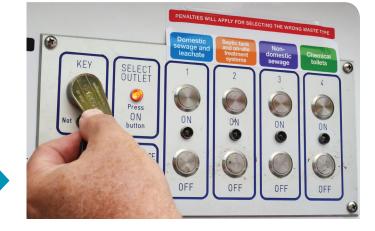

## Instructions for use

- Connect your discharge hose to the discharge connection point.
- To open the discharge valve touch your key fob to the reader.

To discharge waste press the button that relates to your waste type.

The waste type, volume, date and time will be recorded against your Unitywater account.

To close the discharge valve press the OFF button.

If you do not press the 'OFF' button, the valve will remain open allowing others to discharge against your account.