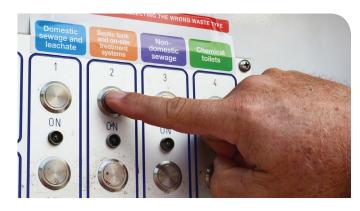

## Instructions for use

- Connect your discharge hose to the discharge connection point.
- To open the discharge valve touch your key fob to the reader.

To discharge waste press the button that relates to your waste type.