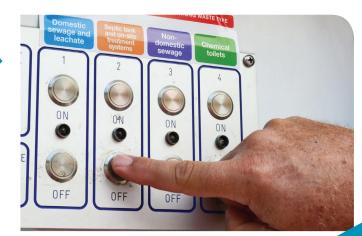

The waste type, volume, date and time will be recorded against your Unitywater account.

To close the discharge valve press the OFF button.

If you do not press the 'OFF' button, the valve will remain open allowing others to discharge against your account.