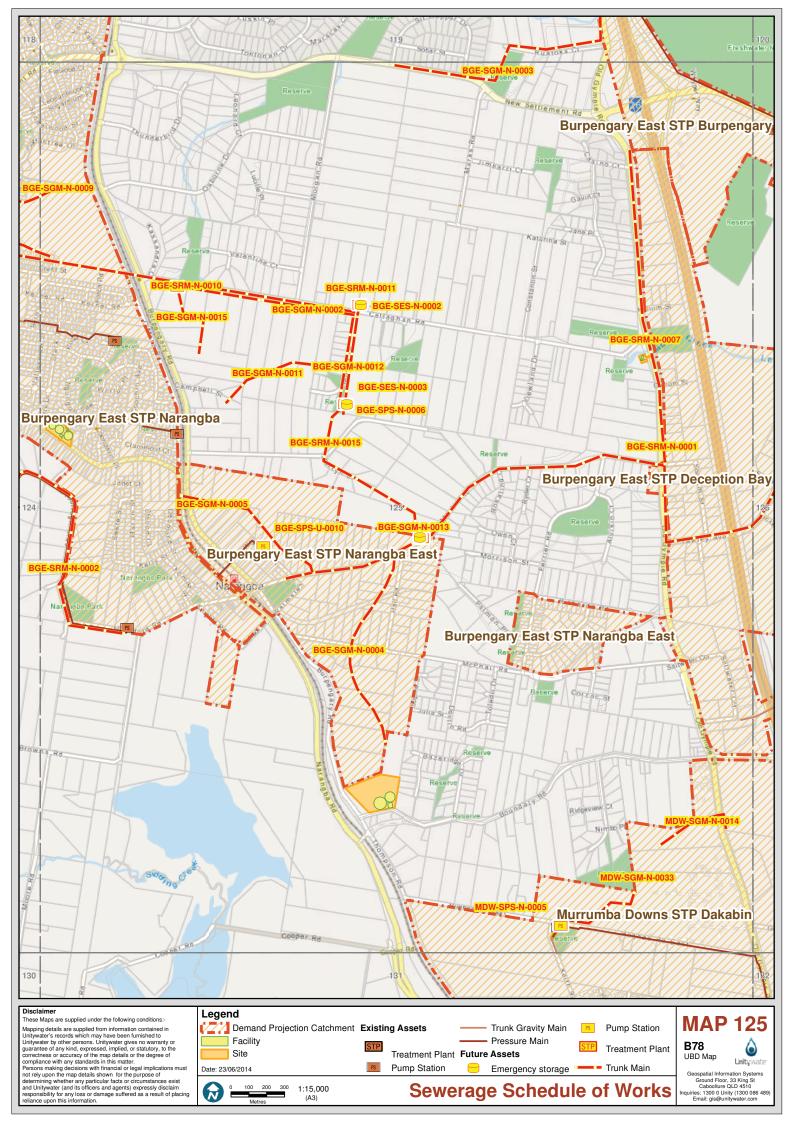

| 128 RED-SES-N-0012                                                                                                                                                                                                                                    | 129                                                                                                                    |                                                                                                                                                          |
|-------------------------------------------------------------------------------------------------------------------------------------------------------------------------------------------------------------------------------------------------------|------------------------------------------------------------------------------------------------------------------------|----------------------------------------------------------------------------------------------------------------------------------------------------------|
| RED-SPS-U-0013<br>RED-SPS-U-0013<br>RED-SPS-U-0015<br>RED-SPS-U-0015<br>RED-SCM-N-0006                                                                                                                                                                |                                                                                                                        |                                                                                                                                                          |
|                                                                                                                                                                                                                                                       |                                                                                                                        |                                                                                                                                                          |
|                                                                                                                                                                                                                                                       |                                                                                                                        |                                                                                                                                                          |
| Disclaimer<br>These Maps are supplied under the following conditions:-<br>Mapping details are supplied from information contained in                                                                                                                  | Legend                                                                                                                 | <b>MAP 135</b>                                                                                                                                           |
| Mapping details are supplied from information contained in<br>Unitywater's records which may have been furnished to<br>Unitywater by other persons. Unitywater gives no warranty or<br>quarantee of any kind, expressed implied or statutory to the   | Facility Pressure Main                                                                                                 | B02 🔥                                                                                                                                                    |
| guarantee of any kind, expressed, implied, or statutory, to the<br>correctness or accuracy of the map details or the degree of<br>compliance with any standards in this matter.<br>Persons making decisions with financial or legal implications must | Site Treatment Plant Future Assets Ireatment Plant   Date: 23/06/2014 Image: Pump Station Emergency storage Trunk Main | UBD Map Unitywate                                                                                                                                        |
| not rely upon the map details shown for the purpose of<br>determining whether any particular facts or circumstances exist<br>and Unitywater (and its officers and agents) expressly disclaim                                                          | Date: 23/06/2014 Fullip Station Emergency storage Indik Main                                                           | Geospatial Information Systems<br>Ground Floor, 33 King St<br>Caboolture QLD 4510<br>Inquiries: 1300 0 Unity (1300 086 489)<br>Email: dis@unitywater.com |
| and Unitywater (and its officers and agents) expressly disclaim<br>responsibility for any loss or damage suffered as a result of placing<br>relinance upon this information                                                                           | Sewerage Schedule of Works                                                                                             | Inquiries: 1300 0 Unity (1300 086 489)<br>Email: gis@unitywater.com                                                                                      |